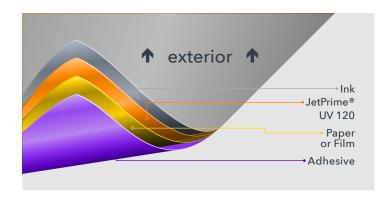

#### TYPICAL STRUCTURES

#### DESCRIPTION

JetPrime® UV 120 is part of Michelman's innovative JetPrime® family of primers specifically created for inkjet printing applications. It provides improved adhesion and print quality when printing with UV Inkjet on paper and film labels. JetPrime® UV 120 improves hold out, reduces bleed and mottle, and makes colors more vibrant.